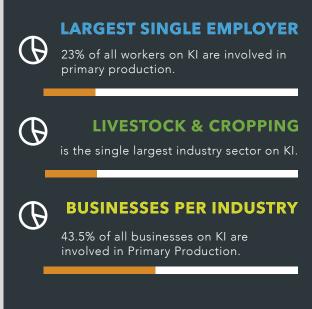

## PRIMARY PRODUCTION SNAPSHOT

#### **48% OF KI'S GRP**

Primary Production generates \$99.9 million per year, out of Kangaroo Island's total Gross Regional Product of \$209 million.

In 2021 AgKI won the South Australian Landcare Farming Award.