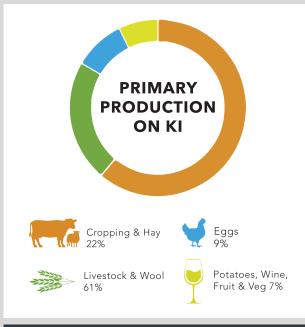

## PRIMARY PRODUCTION SNAPSHOT







#### **48% OF KI'S GRP**

Primary Production generates \$99.9 million per year, out of Kangaroo Island's total Gross Regional Product of \$209 million.









In 2021 AgKI won the South Australian Landcare Farming Award.



#### **LANDSCAPE**

Farmers set aside over 17% of their land for conservation, an area equivalent to 85% of Flinders Chase.

\* All figures cited here are based on the 2021 Census, with bushfire impacted properties still not fully stocked.



## **BACKGROUND**

Agriculture Kangaroo Island (AgKI) is the peak industry body representing farmers on Kangaroo Island.

Agriculture Kangaroo Island plays an essential role in supporting primary production and agricultural development on Kangaroo Island.

We support our primary producer and industry members through advocan